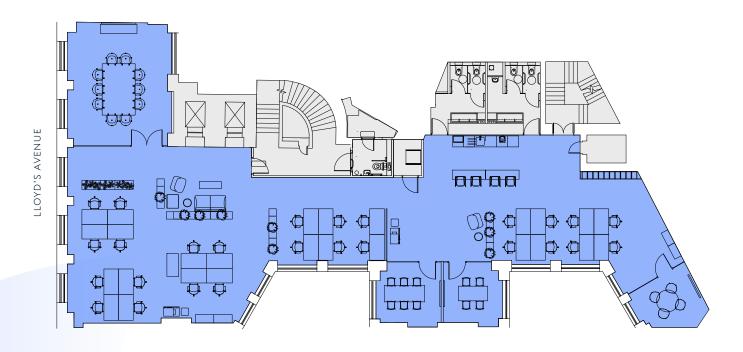

# 2nd Floor – Option of new Landlord Cat B Provision 3,208 Sq Ft / 298.0 Sq M

### **NEW LANDLORD CAT B**

26 open plan desks

Reception

4x meeting rooms

Comms room

Collaboration area

Fibre connectivity

Kitchen with breakout area

Dedicated lockers

### NORTH

For indicative purposes only. Not to scale.

Option of new Landlord Cat B Provision

OI MINS WALK 🟌